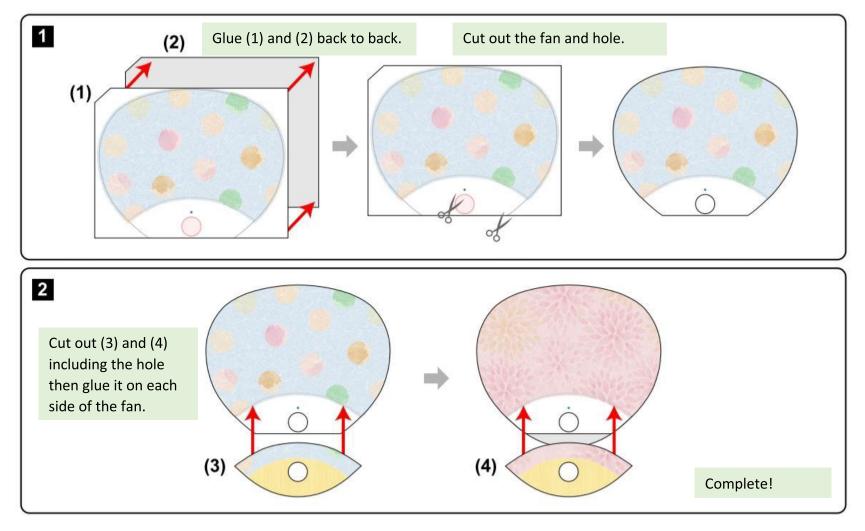

## Make a fan

Cut out the next three pages and follow the below instructions to make your own paper fan!