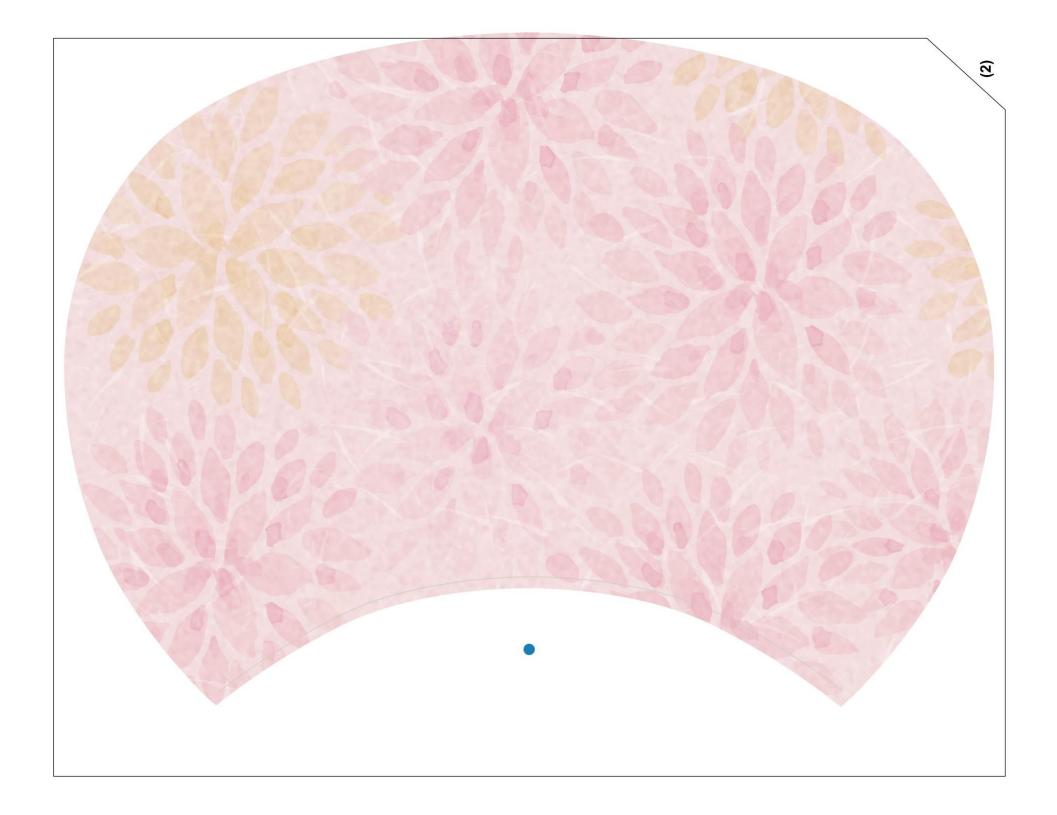

## Make a fan

Cut out the next three pages and follow the below instructions to make your own paper fan!