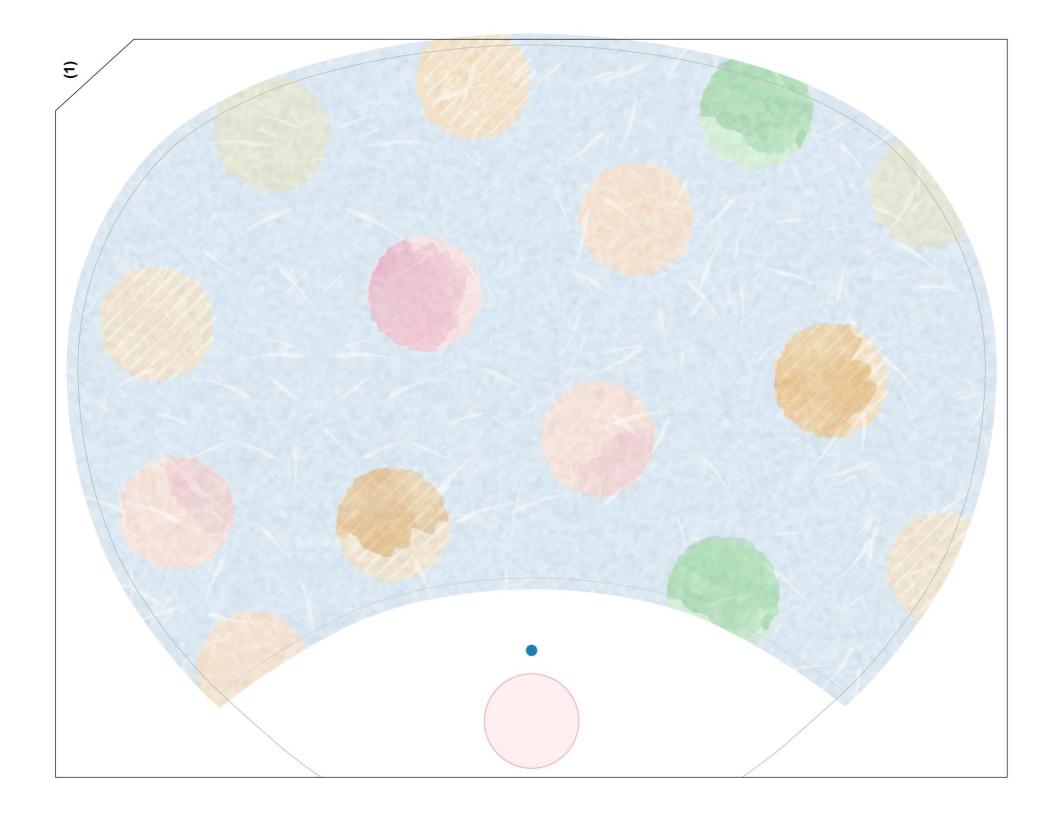

## Make a fan

Cut out the next three pages and follow the below instructions to make your own paper fan!