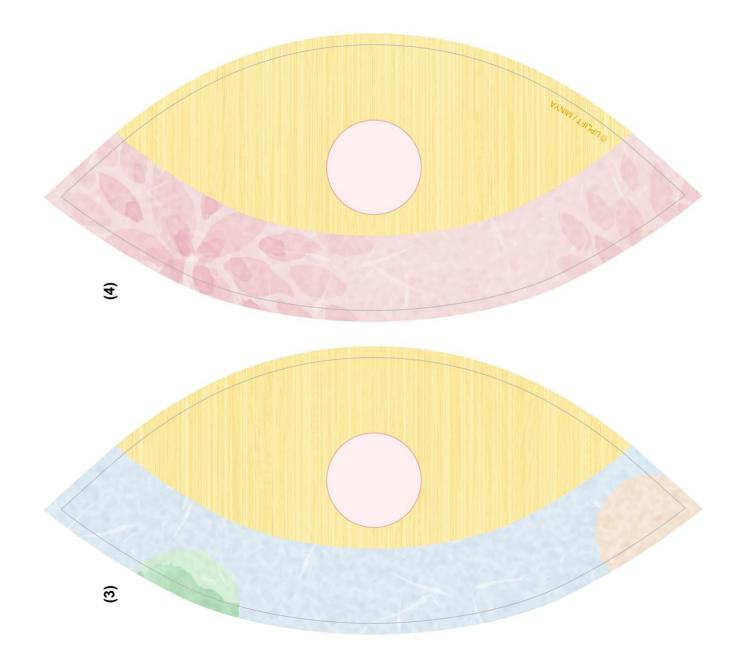

## Make a fan

Cut out the next three pages and follow the below instructions to make your own paper fan!